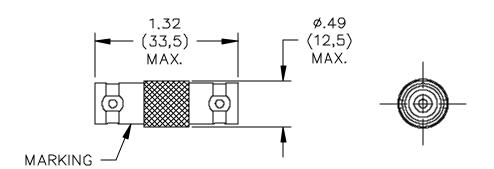

## Model 3283 Adapter BNC Female To Female

## **MATERIALS:**

Body – Brass, Tarnish Resistant Plating, Center Contact: Gold Plated Beryllium Copper

Dielectric: PTFE

Marking: "Pomona 3283"